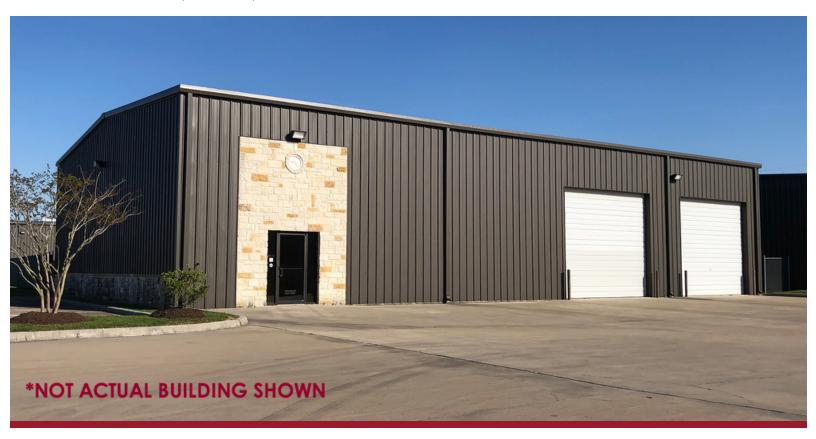

#### **BUILDING OVERVIEW**

Office: Build-to-Suit

Eave Height: ± 18'

Loading: Two (2) 10' x 12' Grade-Level Doors

Power: 3 Phase

Construction: Metal

**Location:** Located off Juergen Road near the

intersection of Mueschke Road and the