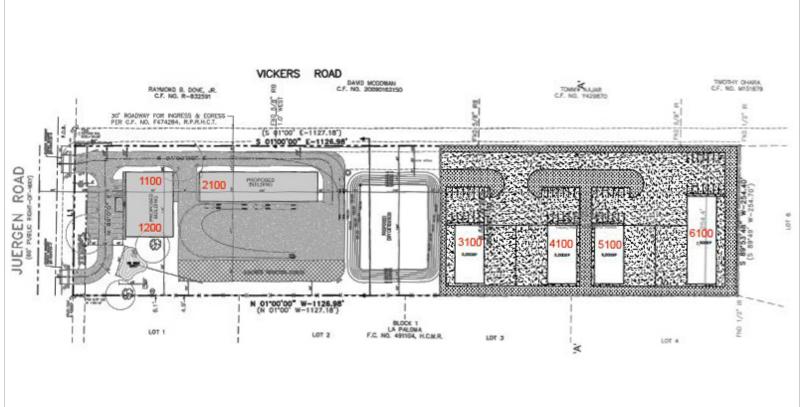

### **BUSINESS PARK OVERVIEW**

**3100 Juergen:** ± 5,000 SF

**4100 Juergen:** ± 5,000 SF

**5100 Juergen:** ± 5,000 SF

**6100 Juergen:** ± 7,500 SF